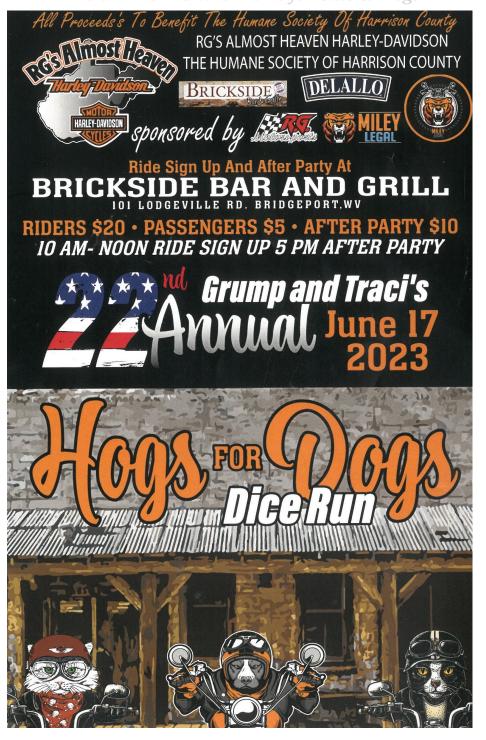

Please check our Facebook or Instagram (HSHCWV)

Or check out website: www.hshcwv.org for other events & fundraisers.

Hogs for Dogs Bike Night Friday June 9th 6pm—8pm RG's Almost Heaven Harley-Davidson

Tentative Dates. Locations to be announced soon!!

# **UPCOMING EVENTS:**

Harrison County Pet Expo Saturday June 3rd Hogs for Dogs Bike Night Friday June 9th Hogs for Dogs Saturday June 17th Harry Green Adoption Event June 23rd Homestyle Girls Night Out July 6th Bridgeport Library Adoption Event July 18th