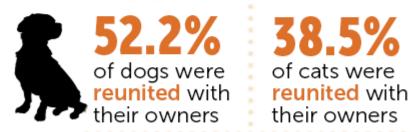

Why should you microchip both your cats & dogs?

It is relatively cheap (normally around \$20)

Can prove ownership.

Animals have been reunited from states away!

We sadly live in a world where not only do pets run off, but are stolen and sold.

Protect your pets through ID tags, but also with microchips.

Make sure to keep everything up to date when changing phone numbers! One study 5,700 stray animals at animal shelters, pets with microchips were returned home far more often.

their owners

Compared to dogs & cats without microchips.