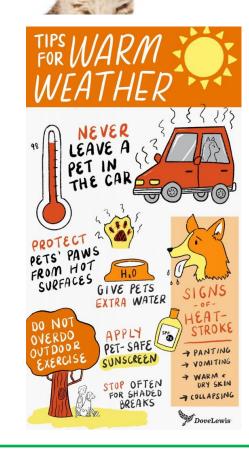

Big things to remember for summer and pets—keep out of cars and extreme heat, current tags to keep on a collar, microchip if possible. Keep indoors during Fourth of July (the number one day for people to lose their pets). Keep the emergency veterinary clinic number on hand for those 'just in case' incidents. And flea/tick prevention is key right now!