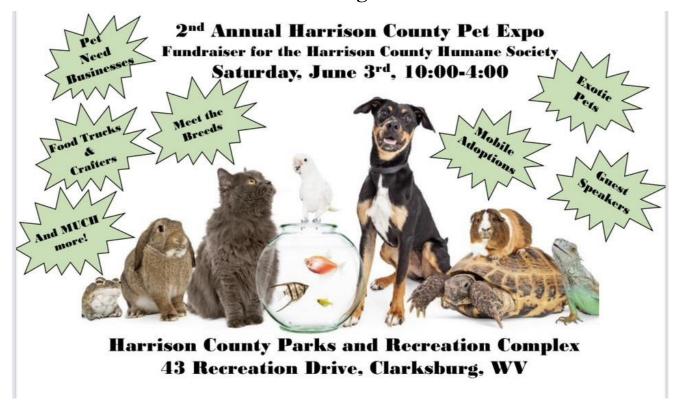

# **UPCOMING EVENTS:**

Harrison County Pet Expo Saturday June 3rd Hogs for Dogs Bike Night Friday June 9th Hogs for Dogs Saturday June 17th Harry Green Adoption Event June 23rd Homestyle Girls Night Out July 6th Bridgeport Library Adoption Event July 18th